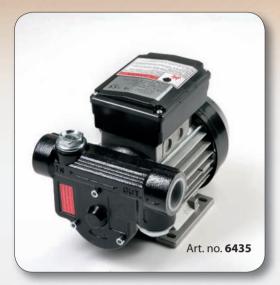

## Art. no. 6435

Electric vane pump, selfpriming, 230 VAC, for the transfer of diesel. Rotor in sintered steel and vanes in acetal resin. The pump has a built-in bypass valve; protection category IP 55. Delivery 60 l/min.

60 l/min

| Art. no. | Voltage    | Power | Current<br>drain | Rpm  | Delivery | Connection threads | Weight | Dimensions<br>(LxWxH) (mm) |
|----------|------------|-------|------------------|------|----------|--------------------|--------|----------------------------|
| 6435     | 230<br>VAC | 370 W | 1,5 A            | 2800 | 60 l/min | 1" BSP (F)         | 7 kg   | 170x190x230                |