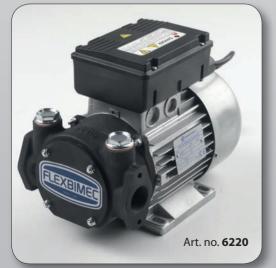

Electric vane pump, selfpriming, 230 VAC, for the transfer of diesel. Rotor in sintered steel and vanes in acetal resin.

The pump has a built-in bypass valve; protection category IP 55. Delivery 100 l/min. at 1420 rpm.

100 l/min

| Art. no. | Voltage    | Power | Current<br>drain | Rpm  | Delivery     | Connection threads | Weight | Dimensions<br>(LxWxH) (mm) |
|----------|------------|-------|------------------|------|--------------|--------------------|--------|----------------------------|
| 6220     | 230<br>VAC | 550 W | 6,2 A            | 1420 | 100<br>l/min | 1" BSP (F)         | 15 Kg  | 200x240x300                |