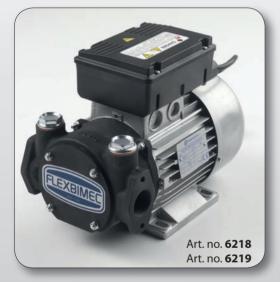

Art. no. **6218** Art. no. **6219** 

Electric vane pump, selfpriming, 230 VAC or 400 VAC, for the transfer of diesel. Rotor in sintered steel and vanes in acetal resin.

The pump has a built-in bypass valve; protection category IP 55. The low number of rotations of the motor permits a constant flow without turbulences, a low noise and less abrasion of the components. Delivery 60 l/min. at 900 rpm.

65 l/min

| Art. no. | Voltage | Power | Current<br>drain | Rpm | Delivery | Connection threads | Weight | Dimensions<br>(LxWxH) (mm) |
|----------|---------|-------|------------------|-----|----------|--------------------|--------|----------------------------|
| 6218     | 400 VAC | 550 W | 2,5 A            | 900 | 65 l/min | 1"BSP (F)          | 15 kg  | 200x240x300                |
| 6219     | 230 VAC | 700 W | 6,2 A            | 900 | 65 l/min | 1"BSP (F)          | 15 kg  | 200x240x300                |